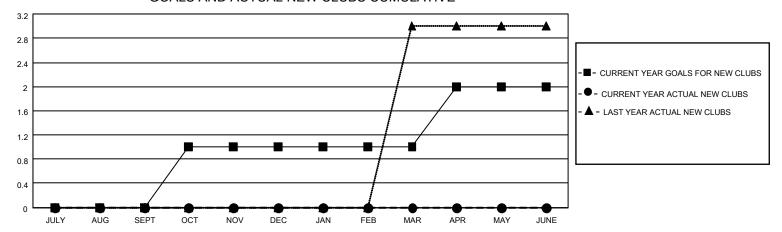

#### GOALS AND ACTUAL NEW CLUBS CUMULATIVE

## District 202 E

| Clubs RESULTS FOR 2021-2022 |   |   |   | Members RESULTS FOR 2021-2022 |   |    |    |
|-----------------------------|---|---|---|-------------------------------|---|----|----|
|                             |   |   |   |                               |   |    |    |
| JULY/AUG/SEPT               | 0 | 0 | 2 | JULY/AUG/SEPT                 | 2 | 36 | 27 |
| OCT/NOV/DEC                 | 1 | 0 | 0 | OCT/NOV/DEC                   | 2 | 34 | 32 |
| JAN/FEB/MAR                 | 0 | 0 | 0 | JAN/FEB/MAR                   | 2 | 3  | 5  |
| APR/MAY/JUNE                | 1 | 0 | 0 | APR/MAY/JUNE                  | 2 | 0  | 0  |