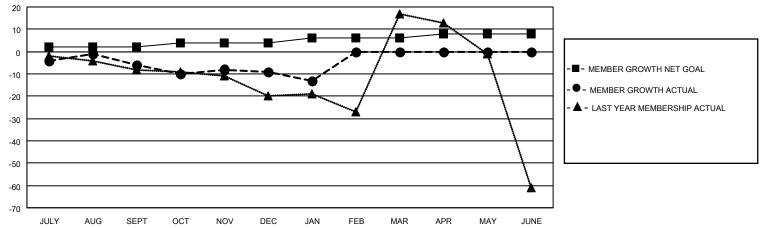

#### GOALS AND ACTUAL MEMBERS CUMULATIVE

| DROPPED CLUBS: 2 |    | 27 CLUBS OF 46 ADDED 1 OR<br>MORE NEW MEMBERS | GENDER DISTRIBUTION                |              |  |
|------------------|----|-----------------------------------------------|------------------------------------|--------------|--|
|                  |    |                                               |                                    | 831 (70.84%) |  |
|                  |    |                                               | FEMALE                             | 342 (29.16%) |  |
| DROPPED MEMBERS  |    |                                               | NON BINARY                         | 0 (0.00%)    |  |
| DEGEAGED         | 7  |                                               | PREFER NOT TO ANSWER               | 0 (0.00%)    |  |
| DECEASED         | 1  |                                               |                                    |              |  |
| CLUB CANCELLED   | 0  | CLICK HERE FOR CUMULATIVE                     | TOTAL FAMILY UNIT MEMBERS 104      |              |  |
| OTHER            | 57 | MEMBERSHIP DATA                               |                                    |              |  |
| TOTAL            | 64 |                                               | FAMILY MEMBERS PAYING HALF DUES 52 |              |  |
|                  |    |                                               |                                    |              |  |

## District 202 E

| Clubs RESULTS FOR 2021-2022 |   |   |   | Members RESULTS FOR 2021-2022 |   |    |    |
|-----------------------------|---|---|---|-------------------------------|---|----|----|
|                             |   |   |   |                               |   |    |    |
| JULY/AUG/SEPT               | 0 | 0 | 2 | JULY/AUG/SEPT                 | 2 | 36 | 27 |
| OCT/NOV/DEC                 | 1 | 0 | 0 | OCT/NOV/DEC                   | 2 | 34 | 32 |
| JAN/FEB/MAR                 | 0 | 0 | 0 | JAN/FEB/MAR                   | 2 | 3  | 5  |
| APR/MAY/JUNE                | 1 | 0 | 0 | APR/MAY/JUNE                  | 2 | 0  | 0  |